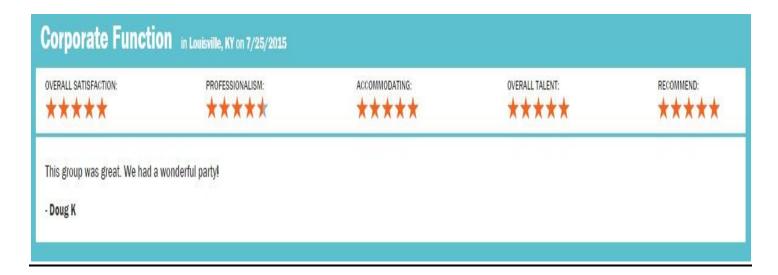

## Dr. L. Douglas Knight's 20<sup>th</sup> Anniversary Party for his practice...

Dr. L. Douglas "Doug" Knight and his wife Donna decided to have a big party to celebrate their Orthodonics Practice's 20th Anniversary in July of 2015.

They had the party at their lovely estate overlooking the Ohio River just east of Downtown Louisville on a beautiful but hot Summer evening.

Doug's original idea was to hire a small jazz combo for some nice cocktail music, but when he found out he could get the nation's leading Frank Sinatra Tribute Act along with the live musicians,

he took the plunge, and wowed his guests by presenting The Casino Players Trio with Matt Snow on vocals, and it was Game ON!