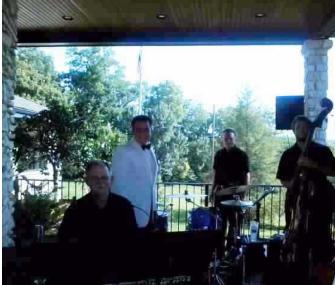

They had the party at their lovely estate overlooking the Ohio River just east of Downtown Louisville on a beautiful but hot Summer evening.

Doug's original idea was to hire a small jazz combo for some nice cocktail music, but when he found out he could get the nation's leading Frank Sinatra Tribute Act along with the live musicians,

he took the plunge, and wowed his guests by presenting The Casino Players Trio with Matt Snow on vocals, and it was Game ON!